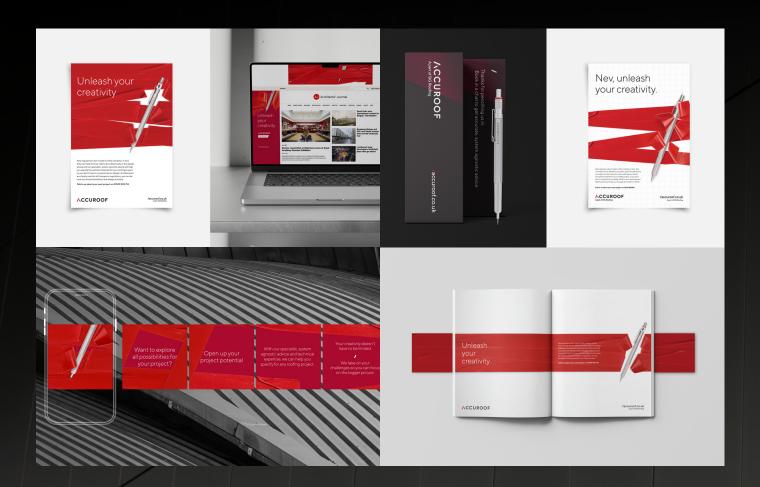

## AccuRoof: Captivating architects with a data-driven rebrand

SIG Design & Technology's transformation into AccuRoof, driven by in-depth market research, cut through brand confusion to create a powerful, modern identity. Audience insights led to a confident positioning: AccuRoof is a trusted, unbiased partner for architects and specifiers navigating regulatory change.

The brand was relaunched with a bold, clever campaign – "Unleash Your Creativity" – that captivated architects across multiple channels.

12,000

new unique website users

85,000

impressions on LinkedIn with selected architects firms