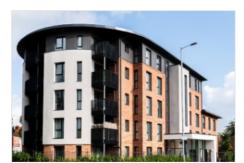

llow

Direct Fix is an External Wall Insulation (EWI) system designed for steel frame structures, which offers up to four industry leading finish options. This includes two A1 fire-rated finishes: Mineral TC and VBriQ+ Clay Brick Slips.



K Systems' pipeline for steel frame

Introducing the KIWA Certified K Systems Direct Fix EWI System

K Systems

out now!

Kilwaughter Minerals Ltd 10mo • 🕓

Direct Fix jobs has increased by Have you had an opportunity to explore our newly launched Direct Fix system from K Systems? This External Wall Insulation (EWI) system is designed for steel frame £3m since launch structures and boasts the most extensive variety of finishes in the market. Check it



## **BROADWAY APARTMENTS**

Morecambe, England



## **PUBLIC SERVICE HUB**

Ellesmere Port, England



## THE CURVE

Manchester, England