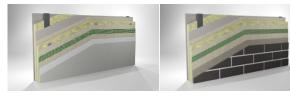

## THE PRODUCT

A KIWA certified Direct Fix system for steel frame structures, which offers the widest range of finishes available on the market.

6,758,743 total social media impressions 32,663 total social media engagements

Total campaign reach: 7,049,925

Tradepress emails

Sent: 37,535 Opens: 9,052

K Systems, Insulated Facades 1,255 follo 3mo • **⑤** 

+ Follow ···

+ Follow

Direct Fix is an External Wall Insulation (EWI) system designed for steel frame structures, which offers up to four industry leading finish options. This includes two A1 fire-rated finishes: Mineral TC and VBriQ+ Clay Brick Slips.