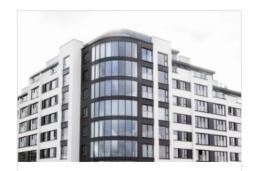

ls

Sent: 37,535 Opens: 9,052

K Systems, Insulated Facades 1,255 follo 3mo • **⑤** 

+ Follow ···

+ Follow

Direct Fix is an External Wall Insulation (EWI) system designed for steel frame structures, which offers up to four industry leading finish options. This includes two A1 fire-rated finishes: Mineral TC and VBriQ+ Clay Brick Slips.



K Systems' pipeline for steel frame

Introducing the KIWA Certified K Systems Direct Fix EWI System

K Systems

out now!

Kilwaughter Minerals Ltd 10mo • 🕓

Direct Fix jobs has increased by Have you had an opportunity to explore our newly launched Direct Fix system from K Systems? This External Wall Insulation (EWI) system is designed for steel frame £3m since launch structures and boasts the most extensive variety of finishes in the market. Check it



## **BROADWAY APARTMENTS**

Morecambe, England



## **PUBLIC SERVICE HUB**

Ellesmere Port, England



## THE CURVE

Manchester, England