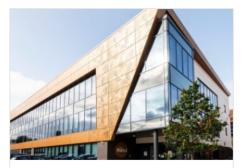

d Facades 1,255 follo 3mo • **⑤** 

+ Follow ···

+ Follow

Direct Fix is an External Wall Insulation (EWI) system designed for steel frame structures, which offers up to four industry leading finish options. This includes two A1 fire-rated finishes: Mineral TC and VBriQ+ Clay Brick Slips.



K Systems' pipeline for steel frame

Introducing the KIWA Certified K Systems Direct Fix EWI System

K Systems

out now!

Kilwaughter Minerals Ltd 10mo • 🕓

Direct Fix jobs has increased by Have you had an opportunity to explore our newly launched Direct Fix system from K Systems? This External Wall Insulation (EWI) system is designed for steel frame £3m since launch structures and boasts the most extensive variety of finishes in the market. Check it



## **BROADWAY APARTMENTS**

Morecambe, England



## **PUBLIC SERVICE HUB**

Ellesmere Port, England



## THE CURVE

Manchester, England