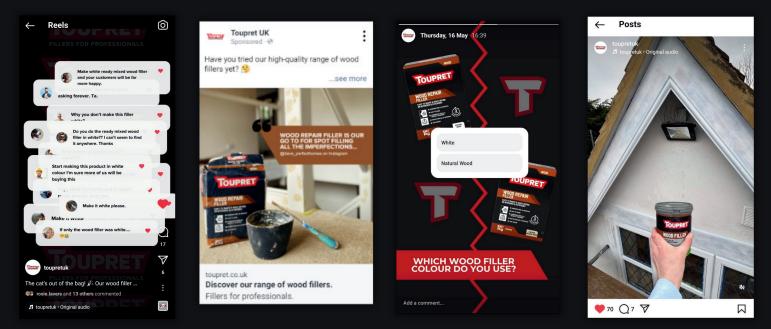

## **t** social firefly

FROM FEEDBACK TO FINISH: THE POWER OF COMMUNITY IN TOUPRET UK'S PRODUCT INNOVATION

Toupret UK's Wood Filler range extension campaign demonstrates how customer feedback can drive product innovation, effective marketing and sales growth.