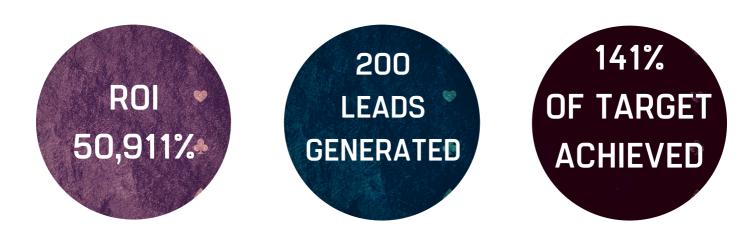

Generating an ROI of just under 60,000% the campaign shows that big things can be achieved on small budgets.