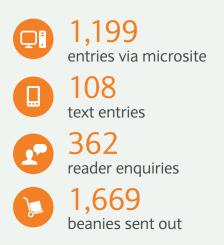

A high-impact branding campaign ran across print, digital and social media, targeting SME contractors with a low brand-awareness of H+H. This six-month campaign produced impressive results, culminating in the sending out of hundreds of H+H branded beanies, thousands of engagements on social media and visits to the bespoke campaign microsite.

Where's Beanie Been 2.0

13

Social media reach: 84,237

**Engagements:** 

Comments: 628

Ridgemount PR – focused on construction since 1989

www.ridgemountpr.co.uk | 020 8302 0500